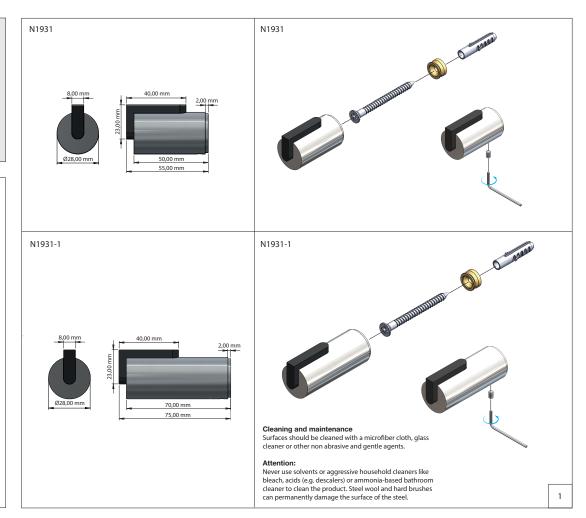

## FROST

## NOVA2 DOOR STOP 1 & 2

Fitting instruction Montageanleitung Monteringsvejledning Monteringsvägledning Montage hanleiding Manuel de montage







## Exclusion of liability

FROST accepts no liability whatsoever for damage to persons or property that occurs or has occurred as a result of improper installation or maintenance, particularly if the safety instructions and other points to note listed are not or have not been observed in full.

## Warning and hazard notices

Improper mounting or use can lead to accidents and serious injuries.





Bavne Allé 32 DK-8370 Hadsten +45 8761 0032 info@frost.dk

www.frostdenmark.com