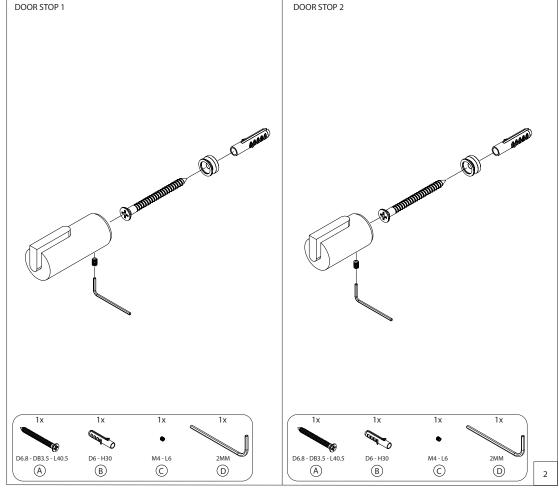

## NOVA2 DOOR STOP 1 & 2

Fitting instruction Montageanleitung Monteringsvejledning Monteringsvägledning Montage hanleiding Manuel de montage